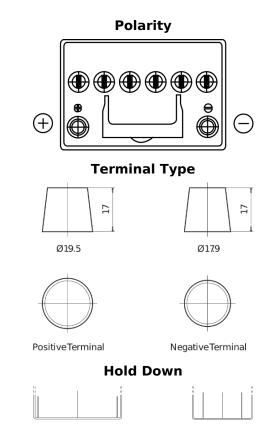

## **EFB EL605**

| Part number                    | EL605         |
|--------------------------------|---------------|
| Technology                     | EFB           |
| EAN/GTIN                       | 3661024036726 |
| Voltage                        | 12 V          |
| Capacity                       | 60.0 Ah       |
| CCA                            | 520 A         |
| Length                         | 230 mm        |
| Width                          | 173 mm        |
| Height                         | 222 mm        |
| Box size                       | D23           |
| Polarity                       | ETN 1         |
| Terminal Type                  | EN taper post |
| Hold Down                      | В0            |
| Weights (subject of variation) | 15.80 kg      |